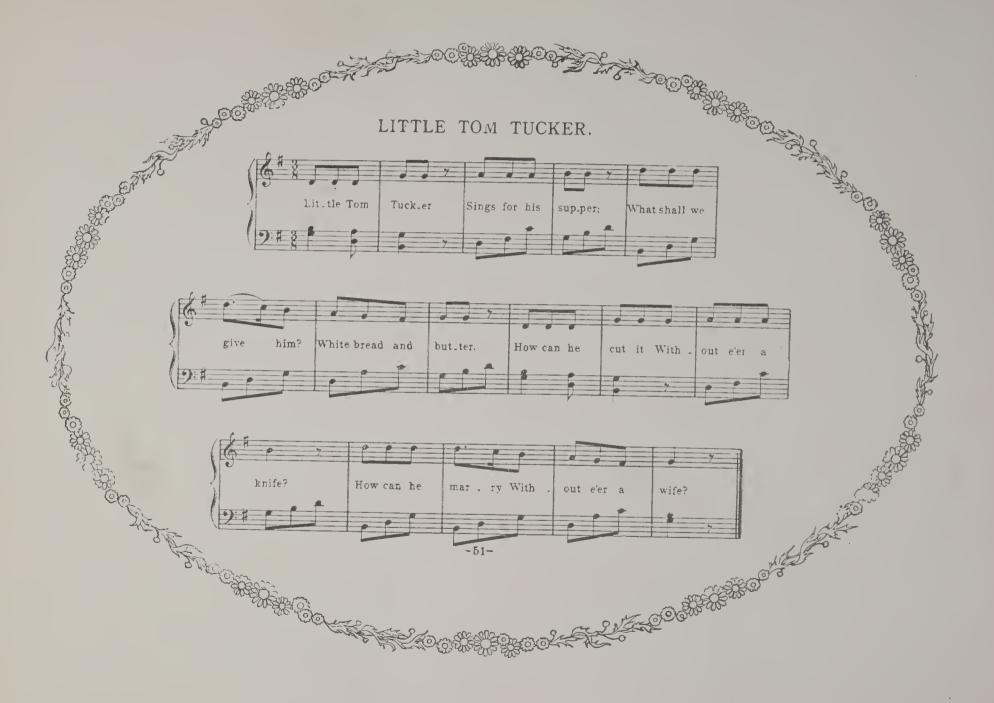

R THE HILLS AND FAR AWAY. learnt to 1.Tom the tune that he could play, Was "O ver the hills and he was young; But top-knot off! great way off The wind shall blow my O - ver the hills and a 2. Tom with his pipe made such a noise That he pleased both the girls and boys. And so they stopped to hear him play "Over the hills and far away." etc —11—

































2. How shall we build it up again? Dance over my Ladye Lea! How shall we build it up again? With a gay ladye!

- 3. Silver and gold will be stole away, etc.
- 6. Build it up with wood and clay, etc
- 4. Build it up with iron and steel, etc.
- 7. Wood and clay will wash away, etc.
- 5. Iron and steel will bend and bow, etc.

- 8. Build it up with stone so strong, etc.



















































































3 9999 08677 460 9

3